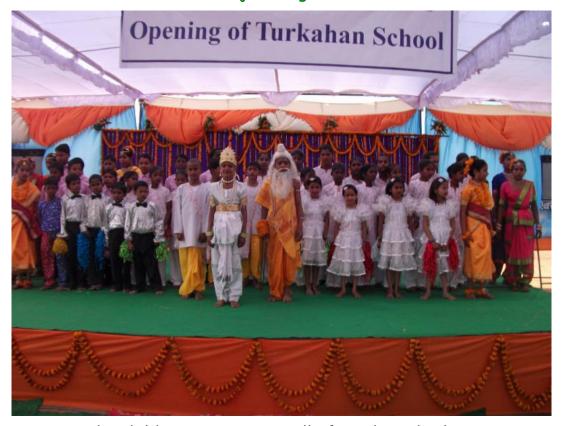

## Sponsors Trip 2016

In 2012 we arranged a sponsors trip to India to coincide with the opening of our Turkahan School, which was a great success and attended by quite a number of sponsors.

We are now thinking of arranging another visit to India to show sponsors how the project has developed over the last 25 years.

The children in a curtain call after their displays

Robin Garland

Project Mala 01904 786880 www.projectmala.org.uk email - mail@projectmala.org.uk